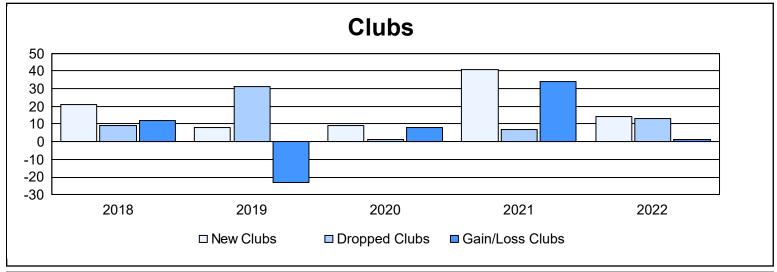

District 315A1 As of June 2022 Cumulative

| Year      | New<br>Clubs | Dropped<br>Clubs | Gain/<br>Loss<br>Clubs | New<br>Members | Charter<br>Members | Reinstate<br>Members | Transfer<br>Members | Total<br>Member<br>Added | Total<br>Members<br>Dropped | Gain/<br>Loss<br>Members |
|-----------|--------------|------------------|------------------------|----------------|--------------------|----------------------|---------------------|--------------------------|-----------------------------|--------------------------|
| 2017-2018 | 21           | 9                | 12                     | 142            | 790                | 5                    | 200                 | 1,137                    | 907                         | 230                      |
| 2018-2019 | 8            | 31               | -23                    | 324            | 294                | 73                   | 81                  | 772                      | 2,092                       | -1,320                   |
| 2019-2020 | 9            | 1                | 8                      | 177            | 320                | 14                   | 9                   | 520                      | 523                         | -3                       |
| 2020-2021 | 41           | 7                | 34                     | 514            | 1,062              | 56                   | 66                  | 1,698                    | 686                         | 1,012                    |
| 2021-2022 | 14           | 13               | 1                      | 462            | 463                | 20                   | 106                 | 1,051                    | 1,385                       | -334                     |
| Average   | 19           | 12               | 6                      | 324            | 586                | 34                   | 92                  | 1,036                    | 1,119                       | -83                      |