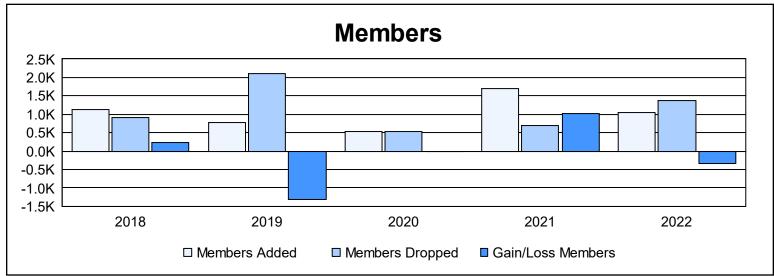

District 315A1 As of June 2022 Cumulative

| Year      | New<br>Clubs | Dropped<br>Clubs | Gain/<br>Loss<br>Clubs | New<br>Members | Charter<br>Members | Reinstate<br>Members | Transfer<br>Members | Total<br>Member<br>Added | Total<br>Members<br>Dropped | Gain/<br>Loss<br>Members |
|-----------|--------------|------------------|------------------------|----------------|--------------------|----------------------|---------------------|--------------------------|-----------------------------|--------------------------|
| 2017-2018 | 21           | 9                | 12                     | 142            | 790                | 5                    | 200                 | 1,137                    | 907                         | 230                      |
| 2018-2019 | 8            | 31               | -23                    | 324            | 294                | 73                   | 81                  | 772                      | 2,092                       | -1,320                   |
| 2019-2020 | 9            | 1                | 8                      | 177            | 320                | 14                   | 9                   | 520                      | 523                         | -3                       |
| 2020-2021 | 41           | 7                | 34                     | 514            | 1,062              | 56                   | 66                  | 1,698                    | 686                         | 1,012                    |
| 2021-2022 | 14           | 13               | 1                      | 462            | 463                | 20                   | 106                 | 1,051                    | 1,385                       | -334                     |
| Average   | 19           | 12               | 6                      | 324            | 586                | 34                   | 92                  | 1,036                    | 1,119                       | -83                      |